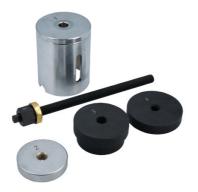

## **Bush Removal & Fitting Tool - for BMW Rear Differential**

The rear differential on the late model F chassis BMW's have 3 mounting bushes, 2 front and 1 rear. The 8857 is designed to allow for the safe removal and fitting of the rear differential mounting bush.

LASER Kamasa Gunson Connect

- Ensure the force screw is lubricated with clean molybdenum disulphide grease.
- Not for use with impact tools.
- For earlier E chassis BMW bushes see Laser Part No. 8406.

http://lasertools.co.uk/product/8857