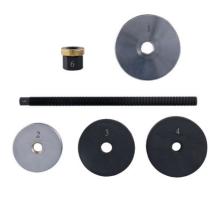

## **Bush Removal & Fitting Tool - for BMW Rear Differential**

The rear differential on the late model F chassis BMW's have 3 mounting bushes, 2 front and 1 rear. The 8857 is designed to allow for the safe removal and fitting of the rear differential mounting bush.

LASER Kamasa Gunson Connect

- Ensure the force screw is lubricated with clean molybdenum disulphide grease.
- Not for use with impact tools.
- For earlier E chassis BMW bushes see Laser Part No. 8406.

http://lasertools.co.uk/product/8857