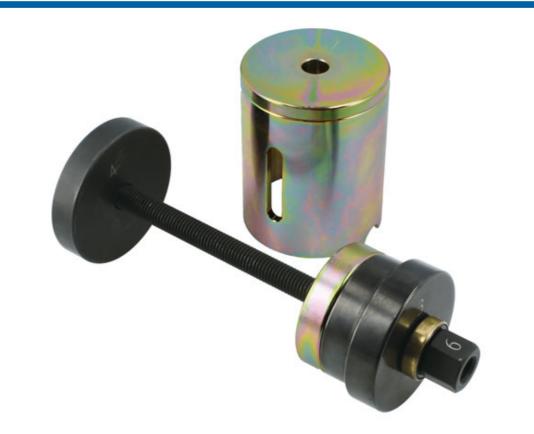

## **Bush Removal & Fitting Tool - for BMW Rear Differential**

The rear differential on the late model F chassis BMW's have 3 mounting bushes, 2 front and 1 rear. The 8857 is designed to allow for the safe removal and fitting of the rear differential mounting bush.

LASER Kamasa Gunson Connect

- Ensure the force screw is lubricated with clean molybdenum disulphide grease.
- Not for use with impact tools.
- For earlier E chassis BMW bushes see Laser Part No. 8406.

http://lasertools.co.uk/product/8857